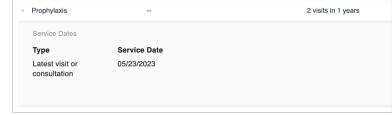

## Sample Differences (Delta Dental/Metlife/Cigna):

- 1. D1110
  - a. NO HISTORY (last visit only)
  - b. Inaccurate Limitation
    - i. "2 visits in 1 years"
  - c. NO Related Limitation codes