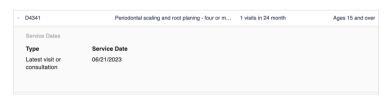

#### 3. D4341

- a. NO HISTORY (last visit only)
- b. Inaccurate Limitation
  - i. "1 visit in 24 months"