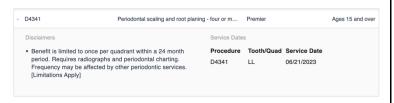

## 3. D4341 (Periodontal scaling and root planning)

- a. Full History including Quadrant
- b. Accurate Limitation
  - i. "Benefit is limited to once per quadrant within a 24 month period. Requires radiographs and periodontal charting."