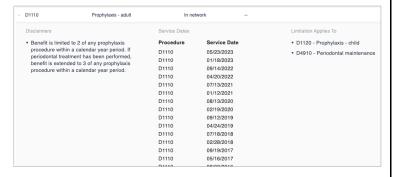

## Sample Differences (Delta Dental/Metlife/Cigna):

- 1. D1110 (Prophylaxis)
  - a. Full history
  - b. Accurate Limitation
    - i. "Benefit is limited to 2 of any prophylaxis procedure within a calendar year period. If periodontal treatment has been performed, benefit is extended to 3 of any prophylaxis procedure within a calendar year period."
  - c. Related Limitation codes